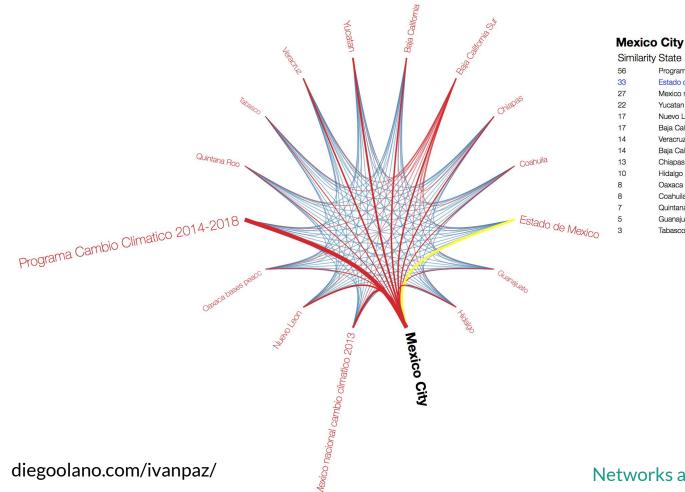

## Size Matters Color Matters

What's the story?

See Tufte https://www.edwardtufte.com/tufte/books\_ ei

diegoolano.com/ir/constitutions-bundle.html

A text analysis of the similarity of individual state's environmental laws in Mexico. <u>full report</u> in Simultech's 2015 "Special Session on Applications of Modeling and Simulation to Climatic Change and Environmental Sciences"

Estado de Mexico

Baja California Sur

Oaxaca bases peacc

Baja California

Yucatan

Veracruz

Chiapas Hidalgo

Coahuila Quintana Roo

Guanajuato

Tabasco

Nuevo Leon

Programa Cambio Climatico 2014-2018

Mexico nacional cambio climatico 2013