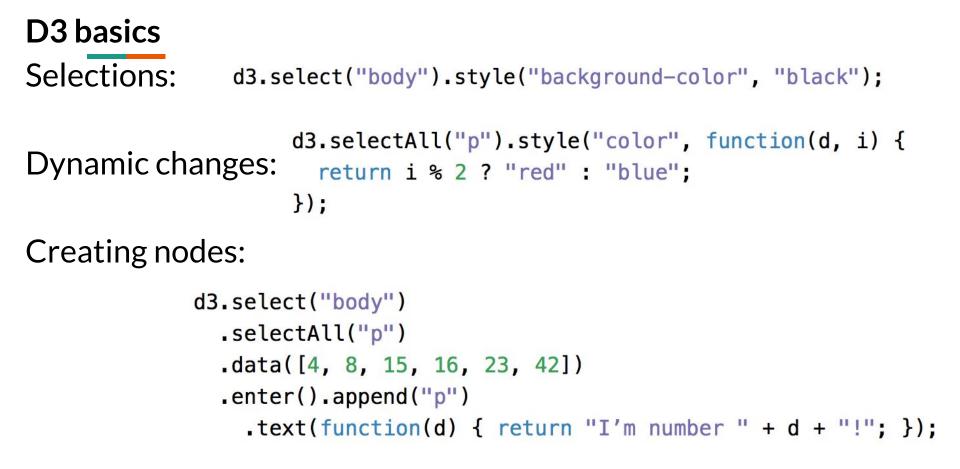

# HTML + Scalable Vector Graphics (SVG)

```
<!DOCTYPE html>
<html>
<body>
```

```
<h1>My first SVG</h1>
```

```
<svg width="100" height="100">
<circle cx="50" cy="50" r="40" stroke="green" stroke-width="4" fill="yellow" />
</svg>
```

</body> </html>

https://www.w3schools.com/graphics/svg\_intro.asp

</body>
</html>

https://www.w3schools.com/graphics/svg\_intro.asp

# HTML + Scalable Vector Graphics (SVG)

```
<html>
<head>
        <script src='d3.v2.min.js'></script>
</head>
<body>
        <h1>my first SVG</h1>
</body>
<script>
d3.select("body")
  .append("svg")
  .attr("width",100)
  .attr("height",100)
  .append("circle")
  .attr("cx",50) .attr("cy",50) .attr("r",40)
  .attr("stroke", "green")
  .attr("stroke-width",4)
  .attr("fill","yellow");
</script>
</html>
```

my first SVG

http://diegoolano.com/ghosh/d3/circle.html

D3 basics Selections: d3.select("body").style("background-color", "black");

country,continent,population,GDPcap,GERD,growth Australia,Oceania,22319.07,40718.78167,2.21367,2.48590317 Austria,Europe,8427.318,42118.46375,2.74826,3.10741128 Belgium,Europe,10590.44,38809.66436,1.96158,1.89308521 Canada,America,33909.7,39069.91407,1.80213,3.21494841 Chile,America,17248.45,15106.73205,0.39451,5.19813626 Czech Republic,Europe,10286.3,25956.76492,1.52652,1.65489834 Denmark,Europe,5495.246,40169.83173,3.01937,1.04974368 Estonia,Europe,1335.347,22403.02459,1.44122,7.63563272 Finland,Europe,5366.482,37577.71225,3.84137,2.85477157