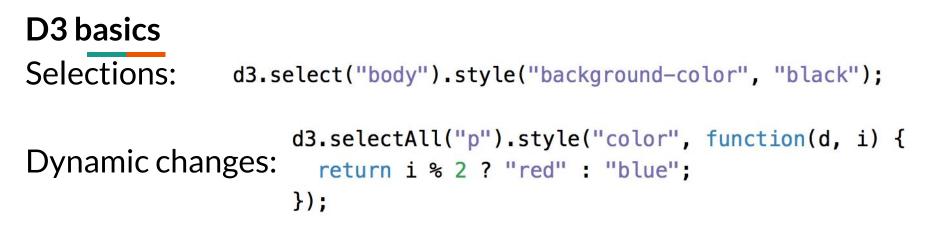

my first SVG

http://diegoolano.com/ghosh/d3/circle.html

D3 basics Selections: d3.select("body").style("background-color", "black");

country,continent,population,GDPcap,GERD,growth Australia,Oceania,22319.07,40718.78167,2.21367,2.48590317 Austria,Europe,8427.318,42118.46375,2.74826,3.10741128 Belgium,Europe,10590.44,38809.66436,1.96158,1.89308521 Canada,America,33909.7,39069.91407,1.80213,3.21494841 Chile,America,17248.45,15106.73205,0.39451,5.19813626 Czech Republic,Europe,10286.3,25956.76492,1.52652,1.65489834 Denmark,Europe,5495.246,40169.83173,3.01937,1.04974368 Estonia,Europe,1335.347,22403.02459,1.44122,7.63563272 Finland,Europe,5366.482,37577.71225,3.84137,2.85477157