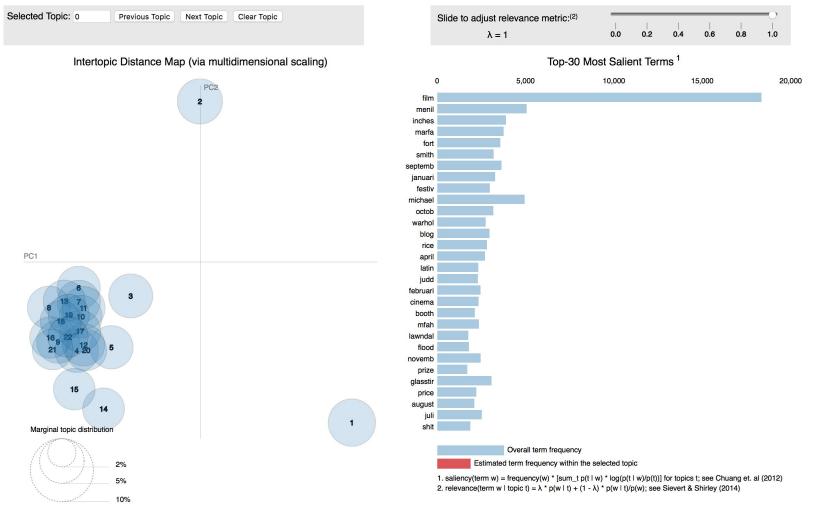

### **Glasstire All Articles Topic Modeling**

## http://www.diegoolano.com/glasstire/words/

| Top Associated<br>18 articles for Novembe<br>same sentence                                                                                                                                                                 | Top Associated<br>r 2009<br>same sentence/near                                                                                                                                                                                                                                                                                                                                                                                                                        | Top Associated<br>same sentence/near/article                                                                                                                                                                                                                                                                                                 | Top Associated<br>prior II next II<br>same article only (not near    | Top Associated combined metric                                                   | Summary<br>comparison                                                            |                                                                                                                                                                                                                                                                                                                                                                 | 2015    |
|----------------------------------------------------------------------------------------------------------------------------------------------------------------------------------------------------------------------------|-----------------------------------------------------------------------------------------------------------------------------------------------------------------------------------------------------------------------------------------------------------------------------------------------------------------------------------------------------------------------------------------------------------------------------------------------------------------------|----------------------------------------------------------------------------------------------------------------------------------------------------------------------------------------------------------------------------------------------------------------------------------------------------------------------------------------------|----------------------------------------------------------------------|----------------------------------------------------------------------------------|----------------------------------------------------------------------------------|-----------------------------------------------------------------------------------------------------------------------------------------------------------------------------------------------------------------------------------------------------------------------------------------------------------------------------------------------------------------|---------|
| 2009-11-13 - statesman.com -<br>2009-11-13 - statesman.com -<br>2009-11-05 - chron.com - Ext<br>2009-11-05 - chron.com - Met<br>2009-11-13 - statesman.com -<br>2009-11-13 - statesman.com -<br>2009-11-13 - statesman.com | Legislator vows daily motior<br>Lawmakers seek to help the<br>House battles cockfighting 1<br>Transit board shake up clos<br>Rodriguez finds more succe<br>Perry vetoes pre k expansic<br>Special session puts kink in<br>How central texas lawmake<br>Lawmaker gets zinged for n<br>State board vows to save ci<br>eacher still unable to be in co<br>ro Digest 206277.php link<br>Capitol roundup link<br>A food stamp fingerprint feu<br>Democrat wins state house | n to remove house speak link<br>disabled get state cont link<br>link<br>er to final passage link<br>ses in fourth term 1 link<br>no college health chan 1 link<br>lawmakers plans link<br>rs spent campaign donatio link<br>gree about worker paymen link<br>ot having web site link<br>rristmas chavez link<br>purt for sex 206073.php link | Jan 2002<br>Jan 2003<br>Jan 2003<br>Jan 2004<br>Jan 2005<br>Jan 2005 | Jan 2001<br>Jan 2008<br>Jan 2008<br>Jan 2008<br>Jan 2009<br>Jan 2010<br>Jan 2010 | Jan 2011<br>Jan 2012<br>Jan 2013<br>Jan 2014<br>Jan 2014<br>Jan 2015<br>Jan 2015 | SEARCH RESULTS:<br>FOR "EDDIE RODRIGUEZ" FOUND:<br>362 ARTICLES FROM<br>6 DIFFERENT SOURCES AND<br>6226 ENTITIES DISCOVERED<br>[LOCATION: 882, PERSON: 2632, MISC: 411, ORGANIZATION: 1945, POLT<br>269, BILL: 87]<br>OF WHICH 57 ARE CURRENTLY SHOWING<br>FILTER BY DATE:<br>FROM TO APPLY DATE FILTER<br>FILTER BY SOURCE:<br>9 AUSTIN AUSTIN STATESMAN (133) | TICIAN: |