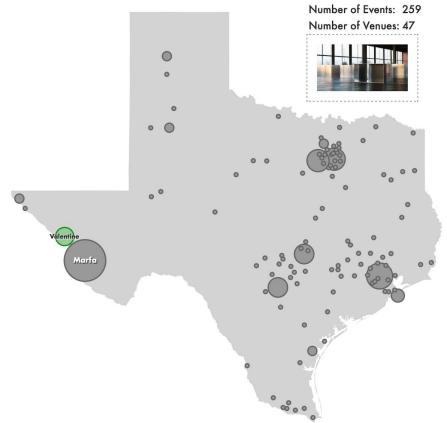

# **Glasstire: Marfa**

Q

## Texas Art Events by city/venue for the last 10 years

#### **Showing ALL Results** #events venue Chinati Foundation 52 E 10 - 6 2.007 2.008 2,009 2,010 2,011 2,012 2,013 2,014 2,015 2,016 2,017 http://glasstire.com/venues/chinati-foundation September 2017 Chinati Weekend May 2017 L.A. Dance Project at The Chinati Foundation September 2016 Chingti Weekend 2016 July 2016 **Robert Irwin Opening Event** April 2016 Jen Rosenblit: Clap Hands January 2016 Sunset at Chinati September 2015 Chinati Weekend 2015 September 2015 Charlotte Posenenske and Peter Roehr August 2015 Sunrise at Chinati July 2015 Andrew May: Unset November 2014 Sunset at Chinati October 2014 Chinati Weekend 2014 Neighbor Notes: Modern Chamber Music by August 2014 **Mexican Composers** Zoe Leonard: 100 North Nevill Street May 2014 April 2014 Marfa Community Day March 2014 Chinati Presents: The xx October 2013 Albrecht Dürer: Five Woodcuts and Five Etchings October 2013 Chinati Weekend - Donald Judd: Prints August 2013 Jered Sprecher at the Locker Plant

## http://www.glasstire.com/infographics/events/