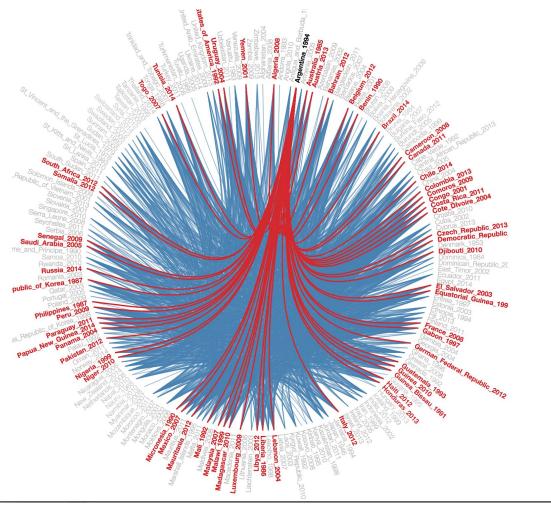

## diegoolano.com/ir/constitutions-bundle.html

A text analysis of the constitutions of individual countries. code at github

## Argentina\_1994

A text analysis of the constitutions of individual countries. code at github

viz 101: