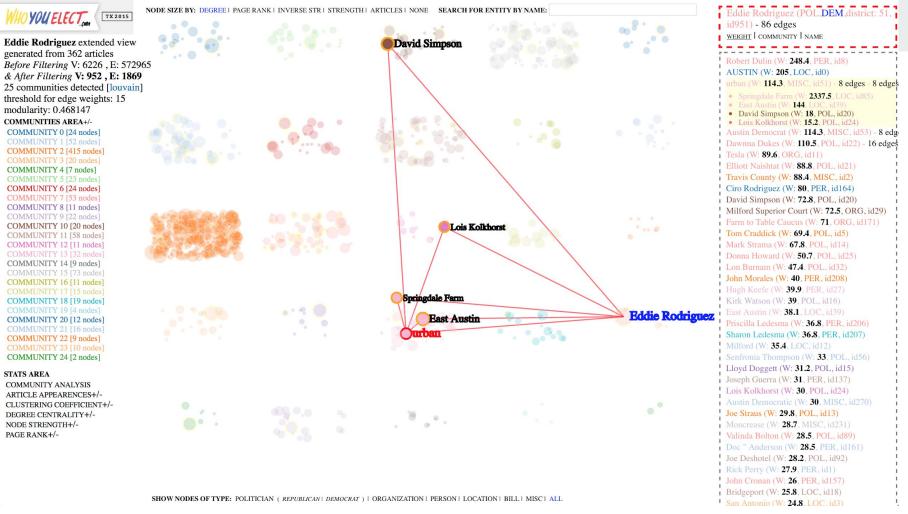

### Automated politician analysis via named entity recognition

# ABOUT THE PROJECT | ABOUT US | SHOW STATS | ARTICLE URLS

http://www.whoyouelect.com/texas/

APPLY NEW SOURCE FILTER

#### Showing nodes with more than 20 associations and hiding full details.

Show More Nodes Show Less Nodes

**DALLAS MORNING NEWS (22)** 

HOUSTON CHRONICLE (136) ✓ NEW YORK TIMES (4)

**TEXAS OBSERVER (6)** 

**TEXAS TRIBUNE (60)** 

Extended Politician Networks derived from online news

### http://www.whoyouelect.com/texas/