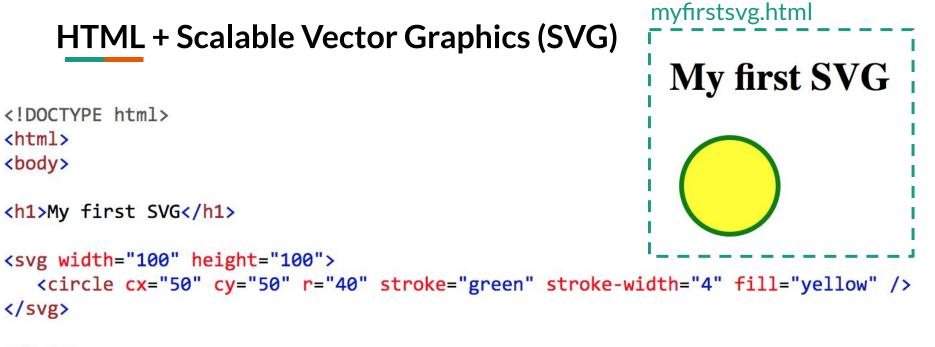

# HTML / JS / CSS / **SVG** + Your DATA ( csv / json / topojson / tsv / etc )

# HTML + Scalable Vector Graphics (SVG)

```
<!DOCTYPE html>
<html>
<body>
```

```
<h1>My first SVG</h1>
```

```
<svg width="100" height="100">
<circle cx="50" cy="50" r="40" stroke="green" stroke-width="4" fill="yellow" />
</svg>
```

</body> </html>

https://www.w3schools.com/graphics/svg\_intro.asp

</body>
</html>

https://www.w3schools.com/graphics/svg\_intro.asp