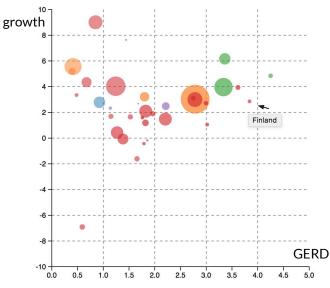

my first SVG

http://diegoolano.com/ghosh/d3/circle.html

D3 basics Selections: d3.select("body").style("background-color", "black");

country,continent,population,GDPcap,GERD,growth Australia,Oceania,22319.07,40718.78167,2.21367,2.48590317 Austria,Europe,8427.318,42118.46375,2.74826,3.10741128 Belgium,Europe,10590.44,38809.66436,1.96158,1.89308521 Canada,America,33909.7,39069.91407,1.80213,3.21494841 Chile,America,17248.45,15106.73205,0.39451,5.19813626 Czech Republic,Europe,10286.3,25956.76492,1.52652,1.65489834 Denmark,Europe,5495.246,40169.83173,3.01937,1.04974368 Estonia,Europe,1335.347,22403.02459,1.44122,7.63563272 Finland,Europe,5366.482,37577.71225,3.84137,2.85477157

originally from: http://www.jeromecukier.net/stuff/data%20example/data-example2.html

country, continent, population, GDPcap, GERD, growth Australia, Oceania, 22319.07, 40718.78167, 2.21367, 2.48590317 Austria, Europe, 8427.318, 42118.46375, 2.74826, 3.10741128 Belgium, Europe, 10590.44, 38809.66436, 1.96158, 1.89308521 Canada, America, 33909.7, 39069.91407, 1.80213, 3.21494841 Chile, America, 17248.45, 15106.73205, 0.39451, 5.19813626 Czech Republic, Europe, 10286.3, 25956.76492, 1.52652, 1.65489834 Denmark, Europe, 5495.246, 40169.83173, 3.01937, 1.04974368 Estonia, Europe, 1335.347, 22403.02459, 1.44122, 7.63563272 Finland, Europe, 5366.482, 37577.71225, 3.84137, 2.85477157

```
d3.csv("data.csv",function(csv) {
    csv.sort(function(a,b) {return b.population-a.population;}); //
    svg.selectAll("circle").data(csv).enter()
    .append("circle")
    .attr("cx",function(d) {return x(+d.GERD);})
    .attr("cy",function(d) {return y(+d.growth);})
    .attr("r",function(d) {return r(Math.sqrt(+d.population));})
    .style("fill",function(d) {return c(d.continent);})
    .style("opacity",function(d) {return o(+d.GDPcap);})
    .append("title")
    .text(function(d) {return d.country;})
})
```

http://diegoolano.com/ghosh/d3/data-example2.html

country,continent,population,GDPcap,GERD,growth Australia,Oceania,22319.07,40718.78167,2.21367,2.48590317 Austria,Europe,8427.318,42118.46375,2.74826,3.10741128 Belgium,Europe,10590.44,38809.66436,1.96158,1.89308521 Canada,America,33909.7,39069.91407,1.80213,3.21494841 Chile,America,17248.45,15106.73205,0.39451,5.19813626 Czech Republic,Europe,10286.3,25956.76492,1.52652,1.65489834 Denmark,Europe,5495.246,40169.83173,3.01937,1.04974368 Estonia,Europe,1335.347,22403.02459,1.44122,7.63563272 Finland,Europe,5366.482,37577.71225,3.84137,2.85477157

```
d3.csv("data.csv",function(csv) {
    csv.sort(function(a,b) {return b.population-a.population;}); //
    svg.selectAll("circle").data(csv).enter()
        .append("circle")
        .attr("cx",function(d) {return x(+d.GERD);})
        .attr("cy",function(d) {return y(+d.growth);})
        .attr("r",function(d) {return r(Math.sqrt(+d.population));})
        .style("fill",function(d) {return c(d.continent);})
        .style("opacity",function(d) {return o(+d.GDPcap);})
        .append("title")
        .text(function(d) {return d.country;})
}
```

INSPECT SOURCE -> http://diegoolano.com/ghosh/d3/data-example2.html