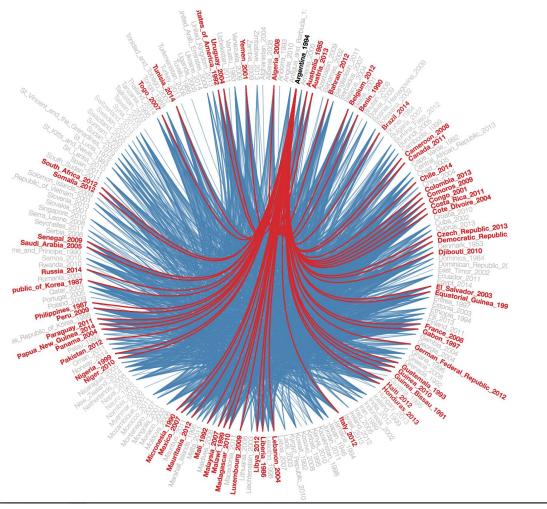

## diegoolano.com/ir/constitutions-bundle.html

A text analysis of the constitutions of individual countries. code at github

## Argentina\_1994

A text analysis of the constitutions of individual countries. code at github

viz 101:

## Networks are pretty bad for conveying info

Exact same data as presented before !

http://diegoolano.com/ir/constitutions-map.html

| 2012 LIC DECIDENTI                                     | L ELECTION DEGLUTO                                      |                                                           |
|--------------------------------------------------------|---------------------------------------------------------|-----------------------------------------------------------|
| 2012 US PRESIDENTIA                                    | AL ELECTION RESULTS                                     |                                                           |
| BLUE ISLANDS                                           |                                                         |                                                           |
|                                                        |                                                         |                                                           |
| <ul> <li>Jefferson, AL</li> </ul>                      | <ul> <li>Glacier, MT</li> </ul>                         |                                                           |
| <ul> <li>Conecuh, AL</li> </ul>                        | <ul> <li>Roosevelt, MT</li> </ul>                       |                                                           |
| <ul> <li>Coconino, AZ</li> </ul>                       | <ul> <li>Missoula, MT</li> </ul>                        |                                                           |
| <ul> <li>Alachua, FL</li> </ul>                        | <ul> <li>Big Horn, MT</li> </ul>                        |                                                           |
| • St. Lucie, FL                                        | <ul> <li>Buncombe, NC</li> </ul>                        |                                                           |
| Clarke, GA                                             | <ul> <li>Mecklenburg, NC</li> </ul>                     |                                                           |
| <ul> <li>Liberty, GA</li> </ul>                        | <ul> <li>Rolette, ND</li> </ul>                         |                                                           |
| Hawaii, HI                                             | Benson, ND                                              |                                                           |
| Kauai, HI                                              | Steele, ND                                              |                                                           |
| <ul> <li>Maui, HI</li> </ul>                           | Thurston, NE                                            |                                                           |
| <ul> <li>Maui, HI</li> </ul>                           | Washoe, NV                                              |                                                           |
| • Maui, HI                                             | Monroe, NY                                              |                                                           |
| Maui, HI                                               | Richmond, NY                                            |                                                           |
| Honolulu, HI                                           | • Franklin, OH                                          |                                                           |
| Kauai, HI                                              | Montgomery, OH                                          |                                                           |
| Latah, ID                                              | Athens, OH                                              |                                                           |
| Blaine, ID                                             | Hamilton, OH                                            |                                                           |
| Putnam, IL     Chammaian II                            | Allegheny, PA     Daughin DA                            |                                                           |
| <ul> <li>Champaign, IL</li> <li>Jackson, IL</li> </ul> | <ul> <li>Dauphin, PA</li> <li>McCormick, SC</li> </ul>  |                                                           |
| <ul> <li>Jackson, IL</li> <li>Alexander, IL</li> </ul> | <ul> <li>McCornnick, SC</li> <li>Buffalo, SD</li> </ul> |                                                           |
| <ul> <li>Delaware, IN</li> </ul>                       | <ul> <li>Shannon, SD</li> </ul>                         |                                                           |
| <ul> <li>Marion, IN</li> </ul>                         | <ul> <li>Todd, SD</li> </ul>                            |                                                           |
| <ul> <li>Warlon, IN</li> <li>Vigo, IN</li> </ul>       | <ul> <li>Clay, SD</li> </ul>                            |                                                           |
| <ul> <li>Monroe, IN</li> </ul>                         | <ul> <li>Davidson, TN</li> </ul>                        | · · · · · · · · · · · · · · · · · · ·                     |
| <ul> <li>Perry, IN</li> </ul>                          | <ul> <li>Dallas, TX</li> </ul>                          |                                                           |
| <ul> <li>Douglas, KS</li> </ul>                        | <ul> <li>Presidio, TX</li> </ul>                        |                                                           |
| <ul> <li>Jefferson, KY</li> </ul>                      | • Travis, TX                                            |                                                           |
| <ul> <li>Franklin, KY</li> </ul>                       | <ul> <li>Val Verde, TX</li> </ul>                       | County: Travis, TX                                        |
| • Elliott, KY                                          | <ul> <li>Jefferson, TX</li> </ul>                       | - cities: Austin, Del Valle, Leander, Man                 |
| • Fayette, KY                                          | Harris, TX                                              | - socioeconomic indicators (blue mean                     |
| Caddo, LA                                              | • Bexar, TX                                             | Population Median earnings Income i                       |
| <ul> <li>Orleans, LA</li> </ul>                        | <ul> <li>Westmoreland, VA</li> </ul>                    |                                                           |
| <ul> <li>Dukes, MA</li> </ul>                          | <ul> <li>Northampton, VA</li> </ul>                     | 1024266 30442 67.77                                       |
| <ul> <li>Nantucket, MA</li> </ul>                      | Roanoke City, VA                                        | Below Federal Poverty Threshold Chil                      |
| <ul> <li>Gogebic, MI</li> </ul>                        | <ul> <li>Norfolk City, VA</li> </ul>                    | 16.2 21.4                                                 |
| <ul> <li>Isabella, MI</li> </ul>                       | <ul> <li>Danville City, VA</li> </ul>                   |                                                           |
| <ul> <li>Muskegon, MI</li> </ul>                       | San Juan, WA                                            | less than highschool at least high scho                   |
| Marquette, MI                                          | • Forest, WI                                            | 13.7 86.3                                                 |
| <ul> <li>Kittson, MN</li> </ul>                        | <ul> <li>Menominee, WI</li> </ul>                       | Construction/repair Farming/fishing/fo                    |
| • Boone, MO                                            | • Winnebago, WI                                         |                                                           |
| <ul> <li>Jasper, MS</li> </ul>                         | Ashland, WI                                             | A 10                                                      |
| • Jefferson Davis, MS                                  | • Door, WI                                              | - public health indicators (blue means                    |
| • Pike, MS                                             | • Teton, WY                                             | male female adultobese airpollutionq a                    |
|                                                        |                                                         | 51.6 48.4 25 4 5                                          |
| HIGHEST DEMOCRA                                        | I VOTE COUNTS                                           | freelunch gini healthcosts healthyfood<br>44 0.49 9982 74 |
| • Los Angeles,CA (16                                   |                                                         | noenglish physicianratio recfac rural si                  |
| <ul> <li>Cook IL (1439123 y</li> </ul>                 | otes)                                                   |                                                           |